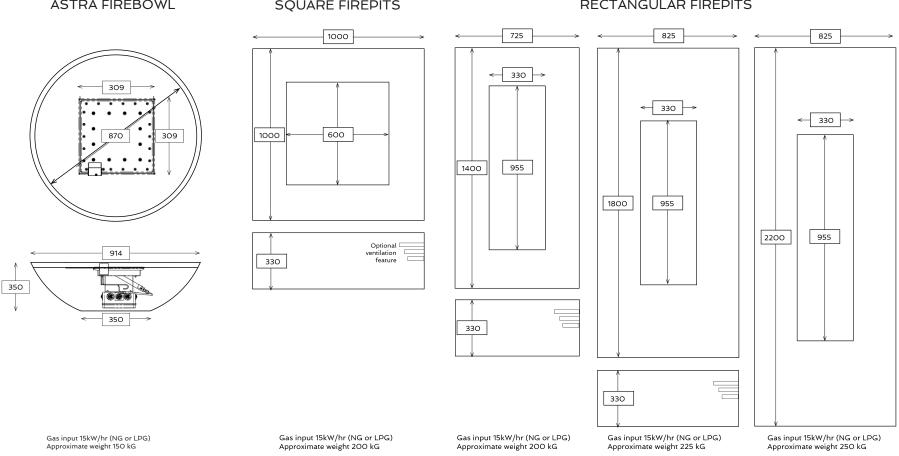

### **SPECIFICATIONS**

Gas burners are supplied with black Crystalight gas media and a steel weathercover.

#### **CONCRETE COLOURS**

#### **ASTRA FIREBOWL**

#### **SQUARE FIREPITS**

**RECTANGULAR FIREPITS** 

Every one of our handmade concrete firepits will be unique and each may be permeated by a rich complexity of colour or shade variation. No single sample or image can tell the whole story. Our six colours offer a balanced range in a contemporary design - rich and natural - but every firepit will be different to a certain extent. Have a lovely surprise when yours arrives! There is no warranty on concrete products, except for the gas fire components of course. See warranty here.