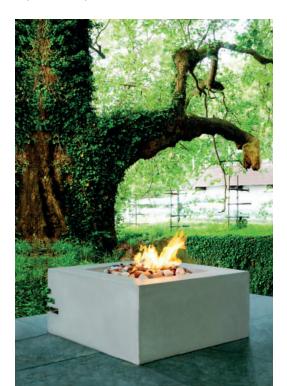

### **BENNO FIREPIT**

Beyond the Flame

Benno has a square fuel bed and the option of ceramic pebbles (shown with mixed colours here) and of course is made from our finest reinforced concrete in a choice of six colours.

Benno can now also be made from a range of 30 Photon porcelain colours.

Benno offers ignition by handheld remote control and also can be controlled by your home automation program.

There and of mains gas, LPG or bioethanol liquid fuel operation.