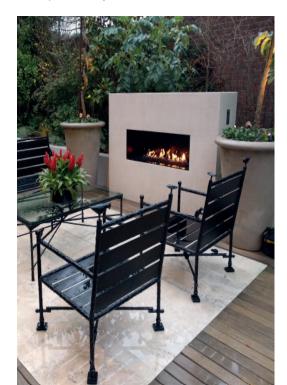

### WALL FIRES

#### Beyond the Flame

Working with your preferred designer or contractor, we make outdoor fireplaces to your size and in your style.

Gas, woodburning or bioethanol, we use our innovative Signature gas burners to best advantage in a bespoke firebox.

There are examples on our website, just too numerous to publish here. Send your drawing or visual and be sure we will provide you with our best flame.