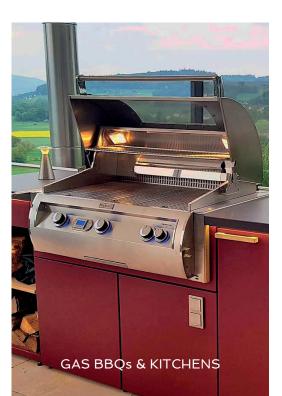

### **WOODBURNING FIRES**

Beyond the Flame

We are proud to offer this new range.

Our woodburning cooking/fireplace range is also a barbecue! Contemporary, like the Mode shown here or a more traditional look - your choice.

Yes, you can cook great food on the height-adjustable grille and you can also use the built-in tray to make embers or charcoal in the *braai* style.

This range is the only one of our outside fireplaces which needs a chimney.