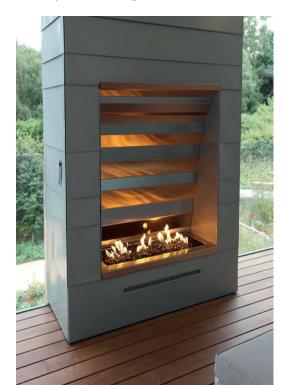

### SPECIALIST OUTDOOR FIREPLACES

Fireplaces for use in enclosed outdoor areas.

Sometimes your scheme or design may not be compatible with the regulations that we have to follow.

For example, if your outdoor space has a roof and more than two walls, it may not be possible to install an open-fronted outdoor gas fireplace in some jurisdictions.

However, using one of our innovative Specialist designs will afford the possibility to provide ambience and heat to such an extension, outdoor space or pergola system.

There are three designs, 750 wide, 1400 wide and the amazing 1600 Vertical - with a see-through option - and all with modern fuel-bed options (including the unique LED WOW factor fuel-bed).