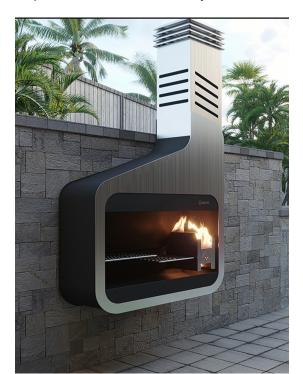

### SPECIALIST OUTDOOR FIREPLACES

Fireplaces for use in enclosed outdoor areas.

Sometimes your scheme or design may not be compatible with the regulations that we have to follow.

For example, if your outdoor space has a roof and more than two walls, it may not be possible to install an open-fronted outdoor gas fireplace in some jurisdictions.

However, using one of our innovative Specialist designs will afford the possibility to provide ambience and heat to such an extension, outdoor space or pergola system.

There are three designs, 750 wide, 1400 wide and the amazing 1600 Vertical - with a see-through option - and all with modern fuel-bed options (including the unique LED WOW factor fuel-bed).