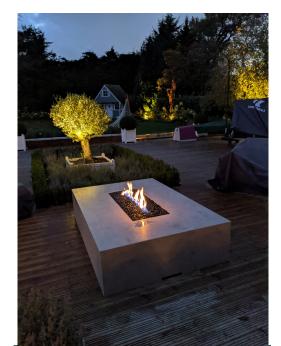

### **DAKOTA FIREPITS**

#### Beyond the Flame

We named our range of linear firepits Dakota. In three widths, any one of them will enhance your deck - with enough surface space for your glass of wine or BBQ meal.

Not only do our innovative gas burners create the best flames, the Dakota range has handheld remote control and can even be controlled by a home automation program.

And more, there's a choice of six stunning colours and ceramic pebbles to suit your style.