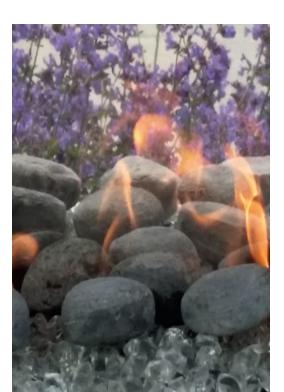

### **ASTRA FIREBOWL**

#### Beyond the Flame

Astra firebowl is handmade from polished or industrial reinforced concrete, so strong that we can make it thinner than you might imagine, for maximum aesthetic effect.

Due to the nature of the process, no two firebowls will look exactly the same.

And there are choices, of course. Six colours, of gas type (mains gas or LPG cylinders), of operation - on biothanol liquid fuel - and a choice of pebble colours, too.