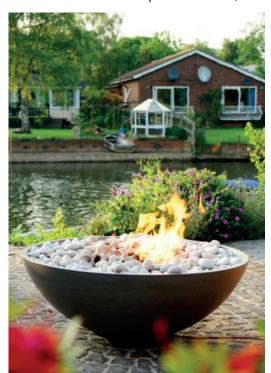

### **ASTRA FIREBOWL**

#### Beyond the Flame

Astra firebowl is handmade from polished or industrial reinforced concrete, so strong that we can make it thinner than you might imagine, for maximum aesthetic effect.

Due to the nature of the process, no two firebowls will look exactly the same.

And there are choices, of course. Six colours, of gas type (mains gas or LPG cylinders), of operation - on biothanol liquid fuel - and a choice of pebble colours, too.