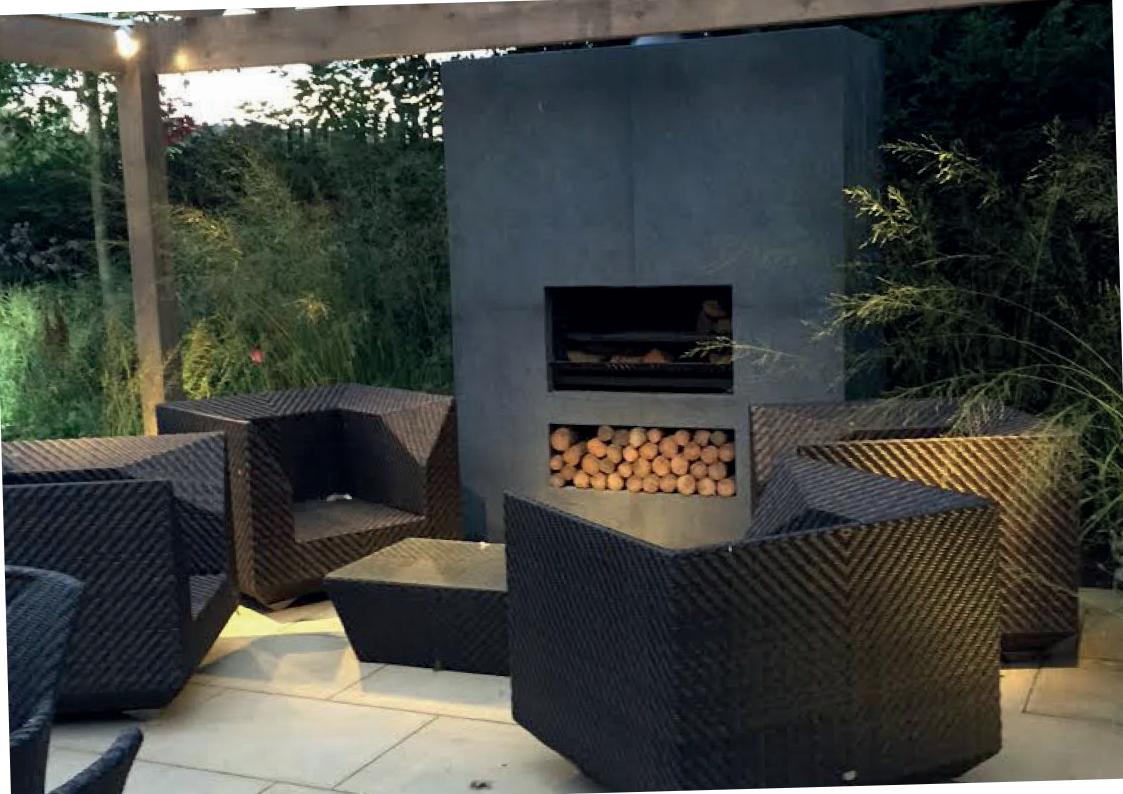

### **WOODBURNING FIRES**

Beyond the Flame

We are proud to offer this new range.

Our woodburning cooking/fireplace range is also a barbecue! Contemporary, like the Mode shown here or a more traditional look - your choice.

Yes, you can cook great food on the height-adjustable grille and you can also use the built-in tray to make embers or charcoal in the *braai* style.

This range is the only one of our outside fireplaces which needs a chimney.