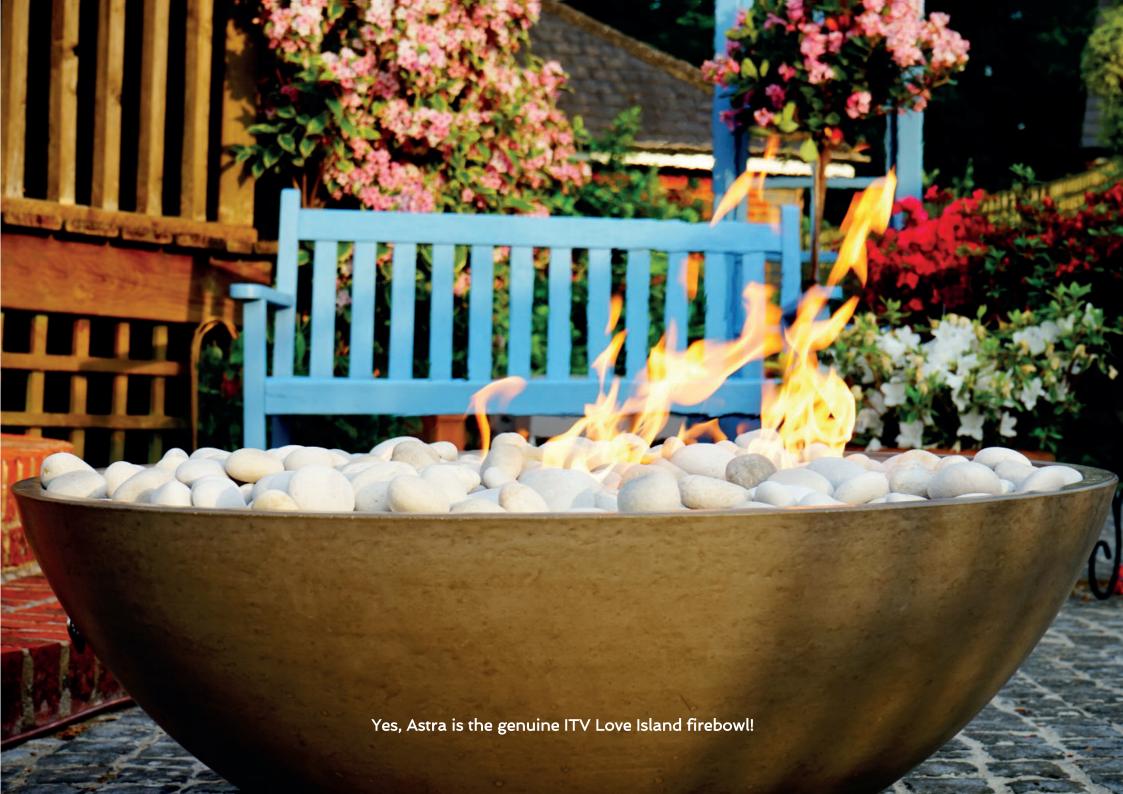

### **ASTRA FIREBOWL**

#### Beyond the Flame

Astra firebowl is handmade from polished or industrial reinforced concrete, so strong that we can make it thinner than you might imagine, for maximum aesthetic effect.

Due to the nature of the process, no two firebowls will look exactly the same.

And there are choices, of course. Six colours, of gas type (mains gas or LPG cylinders), of operation - on biothanol liquid fuel - and a choice of pebble colours, too.