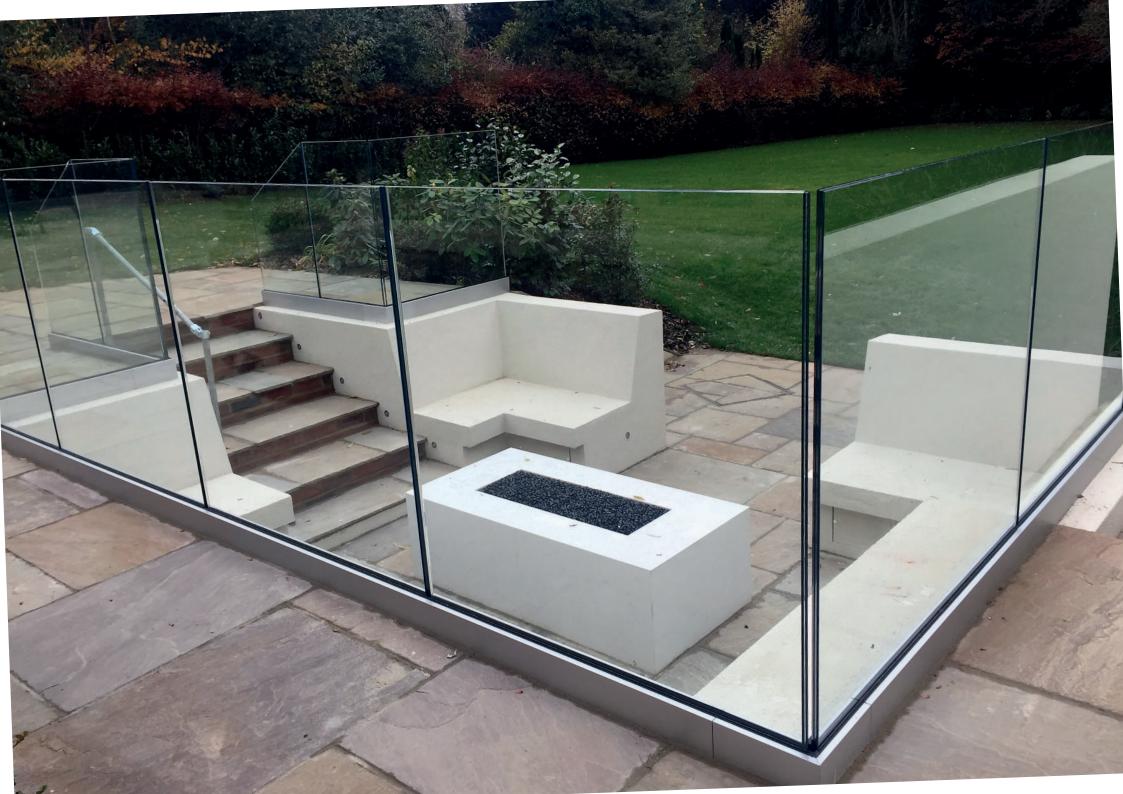

### **BESPOKE FIREPITS**

#### Beyond the Flame

We often work with designers who have already developed a firepit style for your project.

Alternatively, we can create a design in stone or porcelain, polished concrete, painted metal or Corten steel. Or it may be that you just want a gas or bioethanol burner suitable for outdoors.

Send your drawings or visuals by email and we'll react with detailed site-specific technical information and a fair quotation.