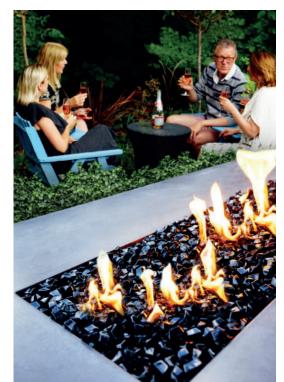

### **DAKOTA FIREPITS**

#### Beyond the Flame

We named our range of linear firepits Dakota. In three widths, any one of them will enhance your deck - with enough surface space for your glass of wine or BBQ meal.

Not only do our innovative gas burners create the best flames, the Dakota range has handheld remote control and can even be controlled by a home automation program.

And more, there's a choice of six stunning colours and ceramic pebbles to suit your style.