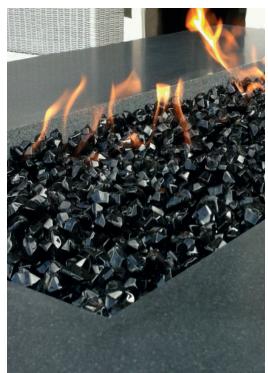

#### Beyond the Flame

We really like your style! So, of course, we offer the widest options for the fuel bed. Our Black Crystalight gas media is made from ceramic glass (below centre) and is the standard fuel bed with every gas fire. There are also White and Clear options.