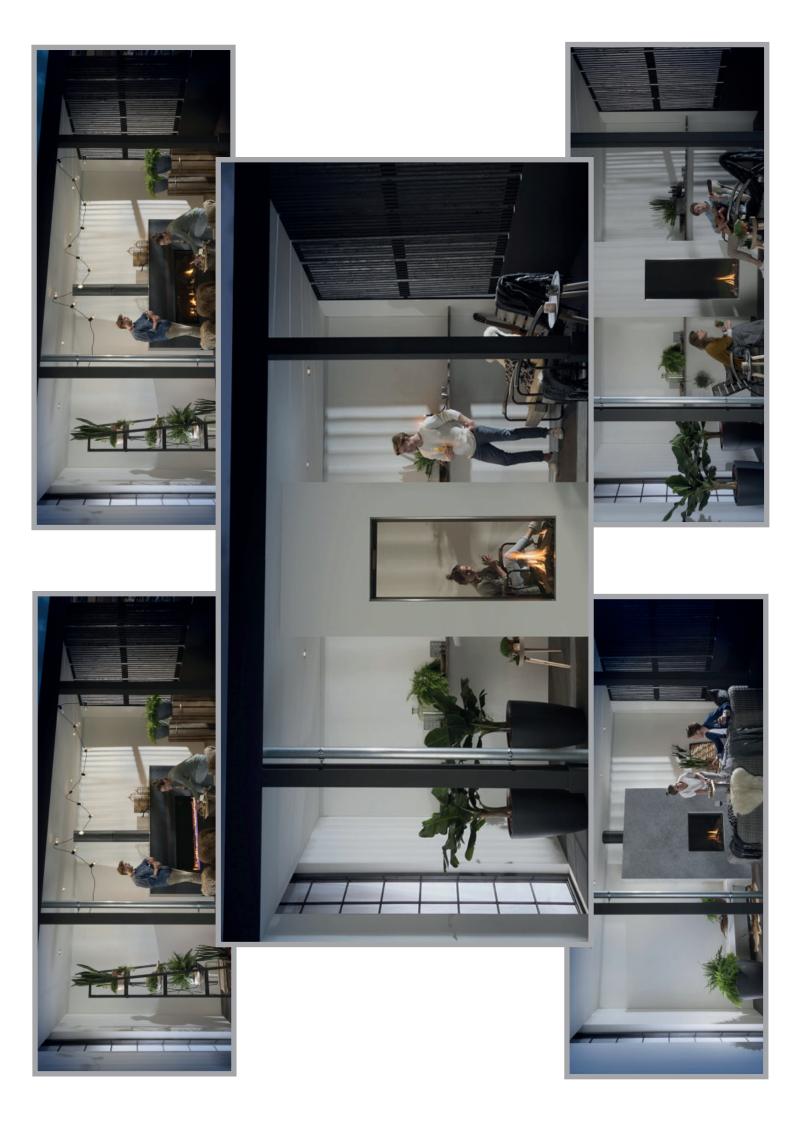

### WALL FIRES

#### Beyond the Flame

Working with your preferred designer or contractor, we make outdoor fireplaces to your size and in your style.

Gas, woodburning or bioethanol, we use our innovative Signature gas burners to best advantage in a bespoke firebox.

There are examples on our website, just too numerous to publish here. Send your drawing or visual and be sure we will provide you with our best flame.

### MORE WALL FIRES

#### Beyond the Flame

The choice of styles may surprise you. Our bespoke fireboxes can be made from black, weathercoated galvanised steel, brushed stainless steel, or our lifetime guaranteed marine-grade stainless steel.

Optionally, we can line the inside with black mirror glass or a wide range of decorative porcelainsheet, or even a mazing 3D carved stone tablets using 5-axis machining.

As you can see from this amazing oneoff, if you can imagine it, we can make it.