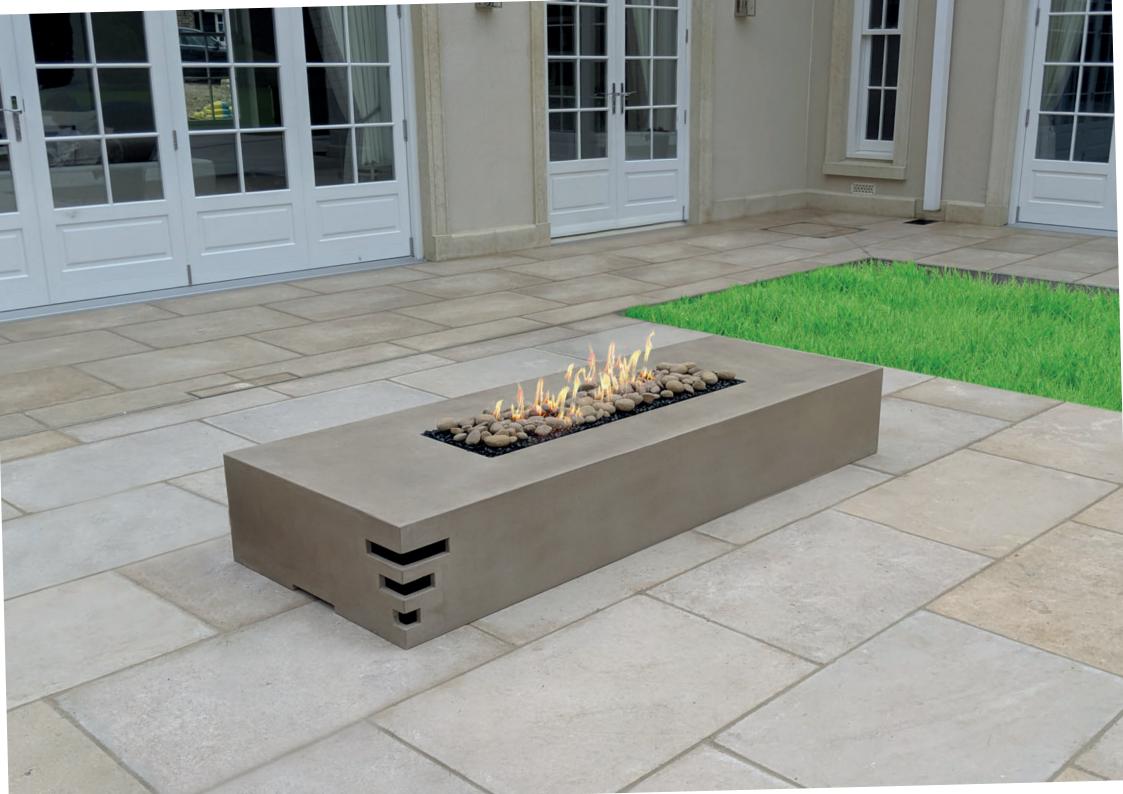

### **DAKOTA FIREPITS**

#### Beyond the Flame

We named our range of linear firepits Dakota. In three widths, any one of them will enhance your deck - with enough surface space for your glass of wine or BBQ meal.

Not only do our innovative gas burners create the best flames, the Dakota range has handheld remote control and can even be controlled by a home automation program.

And more, there's a choice of six stunning colours and ceramic pebbles to suit your style.