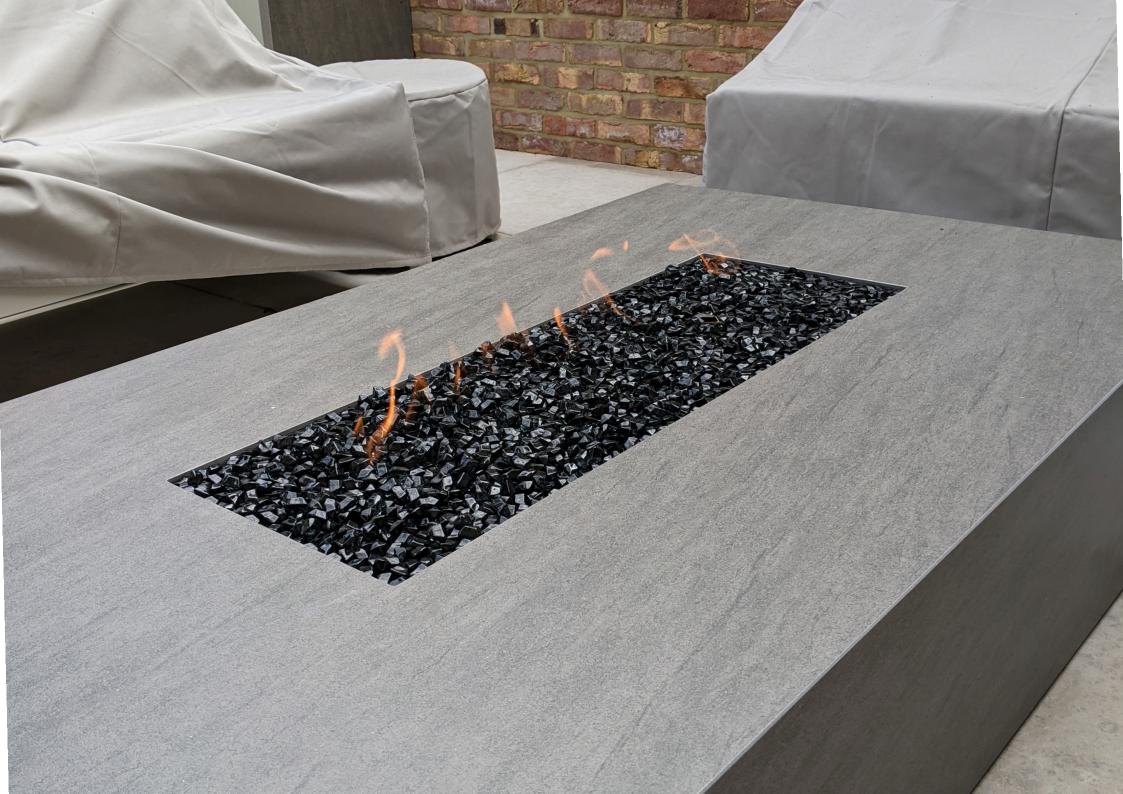

### MIX & MATCH YOUR FUEL BED?

#### Beyond the Flame

We really like your style! So, of course, we offer the widest options for the fuel bed. Our Black Crystalight gas media is made from ceramic glass (below centre) and is the standard fuel bed with every gas fire. There are also White and Clear options.

Then, if you wish, you can add from our new range of High Definition ceramic pebbles.

With our Wall Fire outside fireplaces you can also add High Definition ceramic logs.