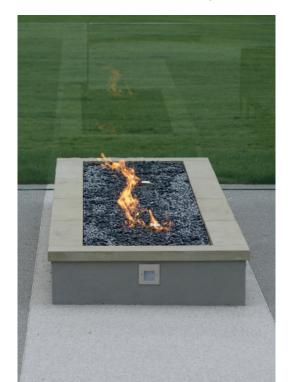

### **DAKOTA FIREPITS**

#### Beyond the Flame

We named our range of linear firepits Dakota. In three widths, any one of them will enhance your deck - with enough surface space for your glass of wine or BBQ meal.

Not only do our innovative gas burners create the best flames, the Dakota range has handheld remote control and can even be controlled by a home automation program.

And more, there's a choice of six stunning colours and ceramic pebbles to suit your style.