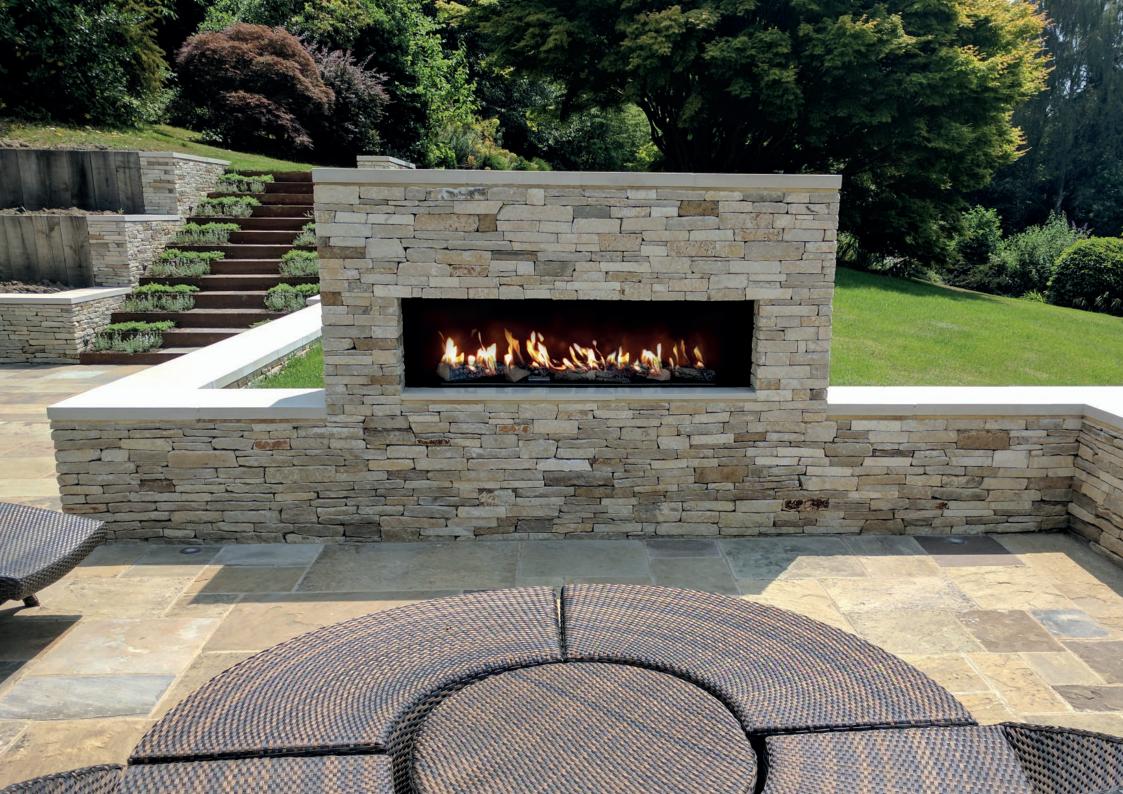

### WALL FIRES

#### Beyond the Flame

Working with your preferred designer or contractor, we make outdoor fireplaces to your size and in your style.

Gas, woodburning or bioethanol, we use our innovative Signature gas burners to best advantage in a bespoke firebox.

There are examples on our website, just too numerous to publish here. Send your drawing or visual and be sure we will provide you with our best flame.