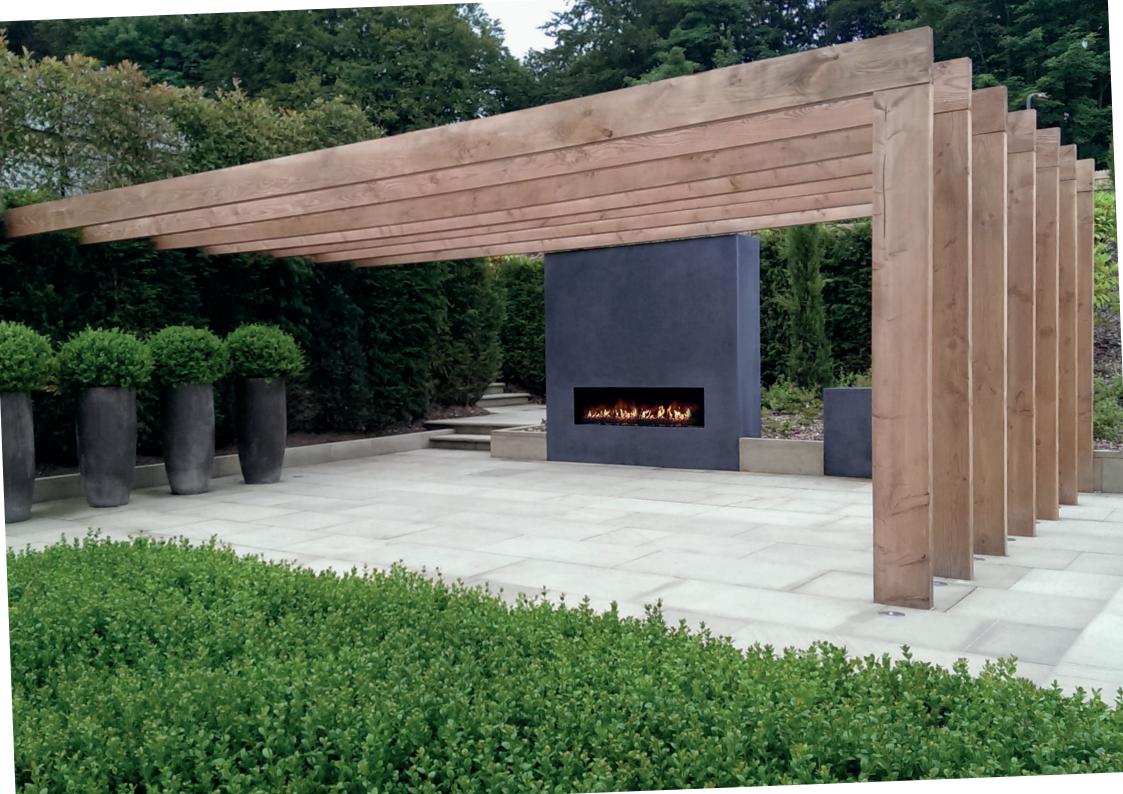

### WALL FIRES

#### Beyond the Flame

Working with your preferred designer or contractor, we make outdoor fireplaces to your size and in your style.

Gas, woodburning or bioethanol, we use our innovative Signature gas burners to best advantage in a bespoke firebox.

There are examples on our website, just too numerous to publish here. Send your drawing or visual and be sure we will provide you with our best flame.