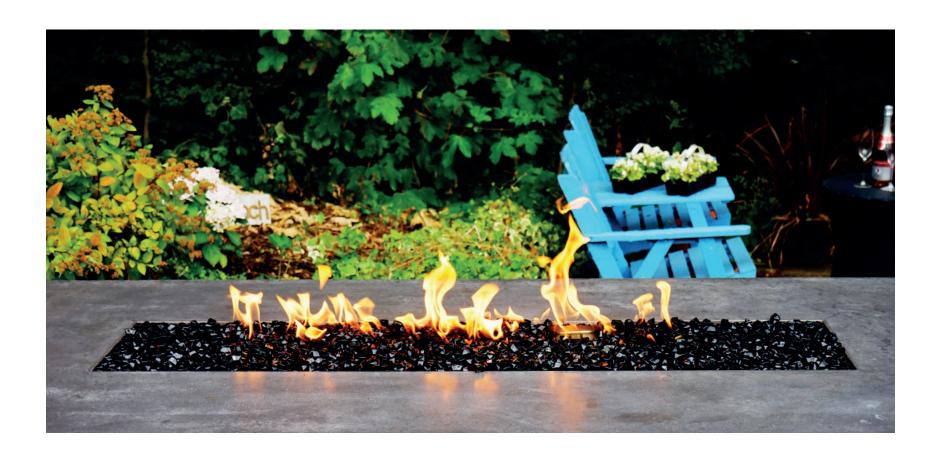

#### Beyond the Flame

We named our range of linear firepits Dakota. In three widths, any one of them will enhance your deck - with enough surface space for your glass of wine or BBQ meal.

Not only do our innovative gas burners create the best flames, the Dakota range has handheld remote control and can even be controlled by a home automation program.

And more, there's a choice of six stunning colours and ceramic pebbles to suit your style.