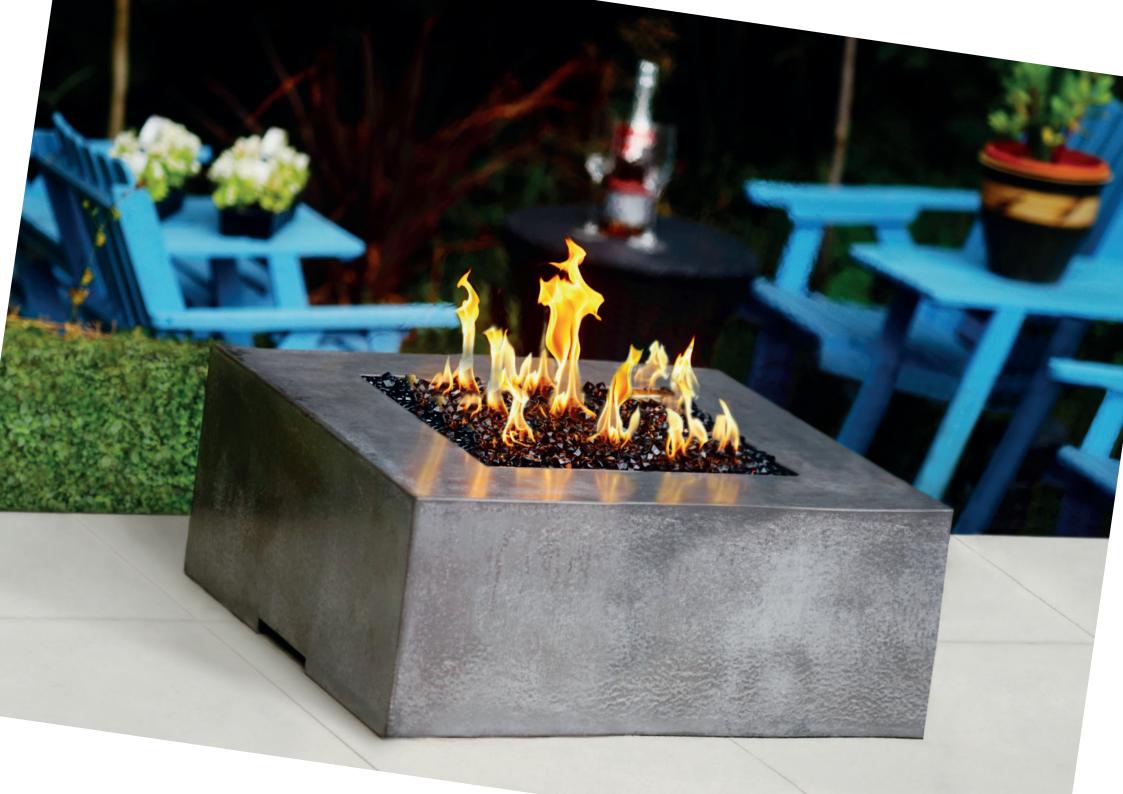

### **DAKOTA FIREPITS**

#### Beyond the Flame

We named our range of linear firepits Dakota. In three widths, any one of them will enhance your deck - with enough surface space for your glass of wine or BBQ meal.

Not only do our innovative gas burners create the best flames, the Dakota range has handheld remote control and can even be controlled by a home automation program.

And more, there's a choice of six stunning colours and ceramic pebbles to suit your style.